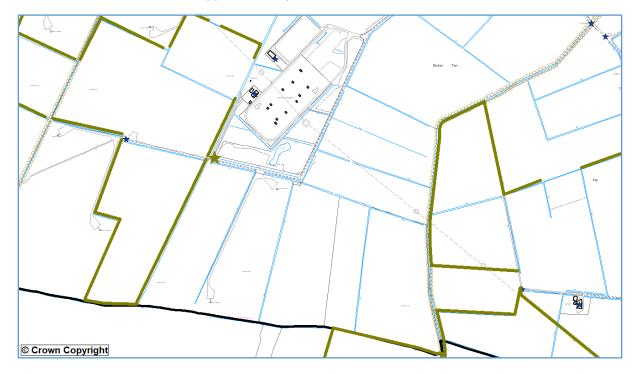

## <u>Accompanied Site Inspection Request – Boston Borough Council</u>

1. Boston Borough Council has seen the ASI plan prepared by the applicant that they will submit at deadline 1. We support the suggestion of the Examining Authority visiting the area where the trees will be removed at Bicker Fen Substation indicated by the red star below and the letter I on the applicant's map.

- 2. Additionally, the locations for the two non NSIP solar schemes can be viewed. The hedging proposals are shown on the above plan with the Borough Boundary in black.
- 3. The proposed tree planting that BSIDB highlighted during the Issue Specific Hearing on 20 September 2023 may also be identified during the site inspection, if that information is submitted at this deadline.